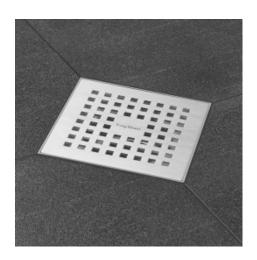

## Aqua Quattro

Grate Build-in set Brushed stainless steel
MSI-1 / Water seal 50 mm

Aqua Quattro, the shower drain with revolutionary Multi technology. The square shaped Quattro is supplied as a complete set including screed cover for protection during installation and is suitable for every installation depth due to the height adjustable trap body and grate.

siphon, Height adjustable drainage siphon

Horizontal outlet

30 l/min

 $50 \ \text{mm}$ 

50 Free in the floor

Quattro standard