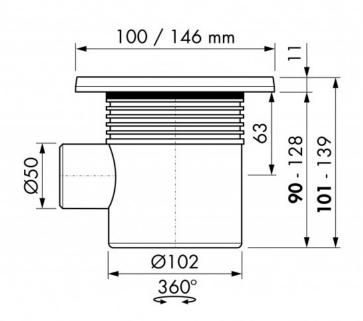

## Product benefits

- Grate height adjustable
- Installation depth starting from 101 mm
- ABS Trap body glueable, pivoted and height adjustable
- Drainage Syphon removable and easy to clean

See technical drawings for exact dimensions

Adjustable grate, EN 1253 certified, Wheelchair accessible

10<sup>1</sup>1 mm

Mosaic, Screed / Synthetic, Tile / Ceramic

Concrete / Sand cement Brushed stainless steel

Floor

Not included

Pivoted and adjustable drainage siphon, Cleanable drainage

siphon, Height adjustable drainage siphon

Horizontal outlet

30 l/min

 $50 \ \text{mm}$ 

50 Free in the floor

Quattro standard