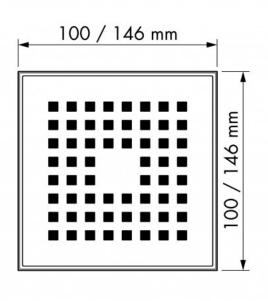

## Product benefits

- Grate height adjustable
- Installation depth starting from 101 mm
- ABS Trap body glueable, pivoted and height adjustable
- Drainage Syphon removable and easy to clean

See technical drawings for exact dimensions

Adjustable grate, EN 1253 certified, Wheelchair accessible

10<sup>1</sup>1 mm

Mosaic, Screed / Synthetic, Tile / Ceramic

Concrete / Sand cement Brushed stainless steel

Floor

Not included

Pivoted and adjustable drainage siphon, Cleanable drainage

siphon, Height adjustable drainage siphon

Horizontal outlet

30 l/min

 $50 \ \text{mm}$ 

50 Free in the floor

Quattro standard